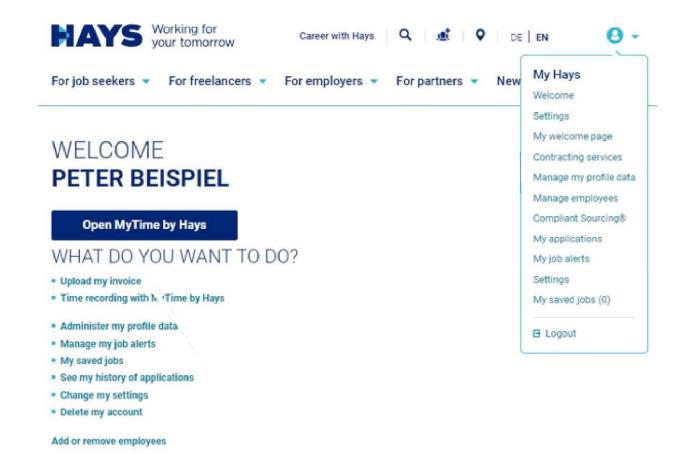

## UPLOAD INVOICING DOCUMENTATION

You are here hays de / Login

You can access the upload area via the "Upload billing documents" button or alternatively via the "Contracting Services" area.

You are here: hays,de / My Hays / Applicants / Contracting services / Upload invoice

#### UPLOAD OF MY

#### INVOICING DOCUMENTATION

Please note: If the upload does not work properly for you, please use the Chrome browser.

Please select the desired project number and upload the suitable PDF files. Please also enter the performance period of your invoicing documentation.

PLEASE CLICK HERE TO ENTER YOUR CREDITOR NUMBER AND PIN.

| Project number*:     |                             |                 |                |        |           |
|----------------------|-----------------------------|-----------------|----------------|--------|-----------|
| 80.0.214811.01 / 800 | 0020056003 / June 2020 - De | comhor 2023)    |                |        | Ü         |
| For job seekers 💌    | For freelancers •           | For employers • | For partners • | News • | About Hay |