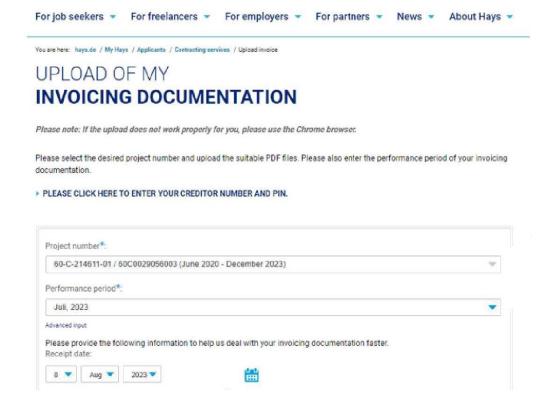

#### INVOICING DOCUMENTATION

Please note: If the upload does not work properly for you, please use the Chrome browser.

Please select the desired project number and upload the suitable PDF files. Please also enter the performance period of your invoicing documentation.

PLEASE CLICK HERE TO ENTER YOUR CREDITOR NUMBER AND PIN.

| Project number*:     |                             |                 |                |        |           |
|----------------------|-----------------------------|-----------------|----------------|--------|-----------|
| 80.0.214811.01 / 800 | 0020056003 / June 2020 - De | comhor 2023)    |                |        | Ü         |
| For job seekers 💌    | For freelancers •           | For employers • | For partners • | News • | About Hay |

To see the projects of all your employees, you must

first link your vendor number with your PIN number.

You can use the dropdown fields to select your projects and the billing month.

Enter your document date here. Please note that the document date may NOT be in the future.